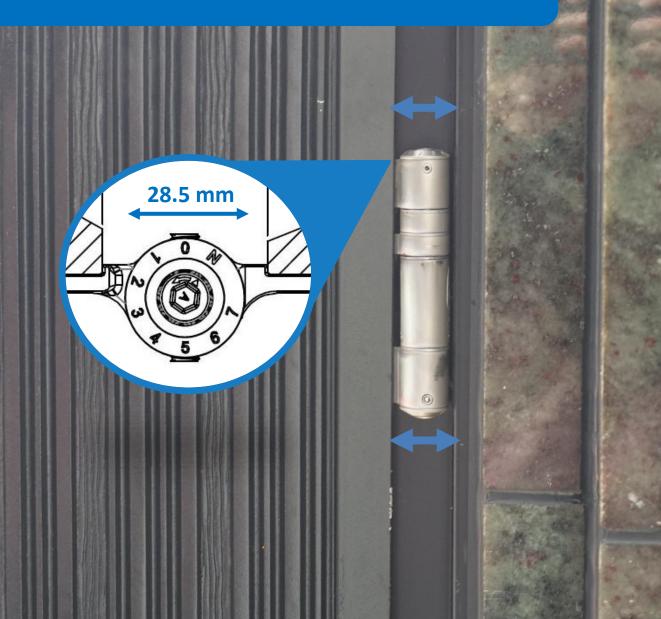

ydraulic Buffer<br>+<br>Mechanical Buffer |
| S   | Spring power<br>( provide door<br>closing power) | S      | Spring power<br>( provide door<br>closing power) | DS                | Double<br>Spring power                     |
| S   | Spring power<br>( provide door<br>closing power) | В      | Hold-open in<br>85°±5°                           | SB                | Spring power<br>+<br>Hold-open             |

### **Hinge Combination and Position**

**SB** (Spring & Hold open)

#### Hold-Open (in 85°±5°)

Interior Door  $\leq$  70 kg Height  $\leq$  2150 mm Width  $\leq$  1050 mm

HS (Hydraulic & Spring)

**DS** (Double Spring)

#### Non Hold-Open

Interior Door  $\leq$  70 kg Height  $\leq$  2150 mm Width  $\leq$  1050 mm

HA (Hydraulic &

Mechanical Buffer)

## Save a little room for me





### Also fitting for hinge replacement!

.