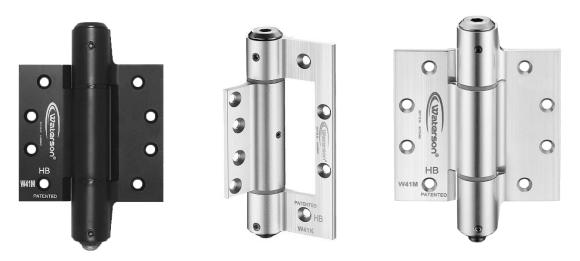

### Aluminum Self-closing Hinge Interior door/Lightweight door/Aluminum door

# W41K/W41M

Looking for hinge replacement?

Waterson Self-closing Hinge makes your door as good as new!

| Hinge Models                                                                          |                                                            |                         |                                              |                                           |                              |                                           |  |  |  |
|---------------------------------------------------------------------------------------|------------------------------------------------------------|-------------------------|----------------------------------------------|-------------------------------------------|------------------------------|-------------------------------------------|--|--|--|
| Model                                                                                 | Full Name                                                  | Door<br>Thickness       | Mortise width<br>on door <b>F1</b><br>(min.) | Mortise<br>width on<br>frame F2<br>(min.) | Mortise<br>depth<br>E (min.) | Gap btw. Door<br>and frame when<br>closed |  |  |  |
| W41K                                                                                  | Self-closing-<br>Aluminum Flush hinge-<br>Non mortise      | 40~50<br>mm<br>Retrofit | Non mortise                                  | Non mortise                               | Non mortise                  | 3.5~5 mm                                  |  |  |  |
|                                                                                       | Self-closing-<br>Aluminum Flush hinge-<br>Mortise on frame | <b>40~50</b><br>mm      | Non mortise                                  | 38.5 mm                                   | 3.5~5 mm                     | < 1.5 mm                                  |  |  |  |
| <b>W41M~400</b><br>4*4" (H*W)                                                         | Self-closing-<br>Aluminum<br>Mortise hinge-4*4"            | <b>40~45</b><br>mm      | 33.5 mm                                      | 33.5 mm                                   | 3.3 mm                       | 1.2~1.9 mm                                |  |  |  |
| <b>W41M~450</b><br>4.5*4.5″ (H*W)                                                     | Self-closing-<br>Aluminum<br>Mortise hinge-4.5*4.5"        | <b>45~50</b><br>mm      | 38.5 mm                                      | 38.5 mm                                   | 5.5 11111                    |                                           |  |  |  |
| ** For non-mortise installation, preserve at least 8.5 mm gap between door and frame. |                                                            |                         |                                              |                                           |                              |                                           |  |  |  |