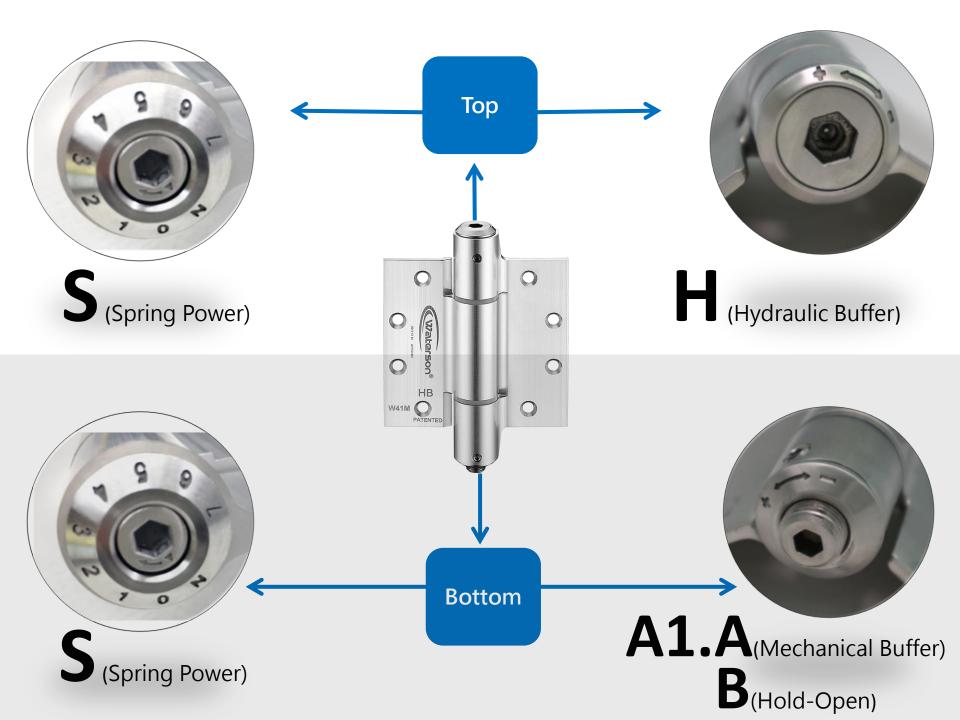

### Models for Waterson Aluminum Self-closing Hinge

| Тор | Function                                         | Bottom | Function                                         | Type for<br>order | Mechanism                                  |
|-----|--------------------------------------------------|--------|--------------------------------------------------|-------------------|--------------------------------------------|
| н   | Hydraulic Buffer                                 | S      | Spring power<br>( provide door<br>closing power) | HS                | Hydraulic Buffer<br>+<br>Spring power      |
| н   | Hydraulic Buffer                                 | Α      | Control closing speed in 20°-90°                 | НА                | Hydraulic Buffer<br>+<br>Mechanical Buffer |
| S   | Spring power<br>( provide door<br>closing power) | S      | Spring power<br>( provide door<br>closing power) | DS                | Double<br>Spring power                     |
| S   | Spring power<br>( provide door<br>closing power) | В      | Hold-open in<br>85°±5°                           | SB                | Spring power<br>+<br>Hold-open             |

### **Hinge Combination and Position**

**SB** (Spring & Hold open)

#### Hold-Open (in 85°±5°)

Interior Door  $\leq$  70 kg Height  $\leq$  2150 mm Width  $\leq$  1050 mm

HS (Hydraulic & Spring)

**DS** (Double Spring)

#### Non Hold-Open

Interior Door  $\leq$  70 kg Height  $\leq$  2150 mm Width  $\leq$  1050 mm

HA (Hydraulic &

Mechanical Buffer)