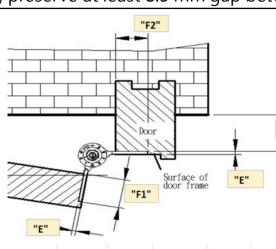

# W41K/W41M

Looking for hinge replacement?

Waterson Self-closing Hinge makes your door as good as new!

| Hinge Models                                                                          |                                                            |                         |                                              |                                           |                              |                                           |  |  |  |
|---------------------------------------------------------------------------------------|------------------------------------------------------------|-------------------------|----------------------------------------------|-------------------------------------------|------------------------------|-------------------------------------------|--|--|--|
| Model                                                                                 | Full Name                                                  | Door<br>Thickness       | Mortise width<br>on door <b>F1</b><br>(min.) | Mortise<br>width on<br>frame F2<br>(min.) | Mortise<br>depth<br>E (min.) | Gap btw. Door<br>and frame when<br>closed |  |  |  |
| W41K                                                                                  | Self-closing-<br>Aluminum Flush hinge-<br>Non mortise      | 40~50<br>mm<br>Retrofit | Non mortise                                  | Non mortise                               | Non mortise                  | 3.5~5 mm                                  |  |  |  |
|                                                                                       | Self-closing-<br>Aluminum Flush hinge-<br>Mortise on frame | <b>40~50</b><br>mm      | Non mortise                                  | 38.5 mm                                   | 3.5~5 mm                     | < 1.5 mm                                  |  |  |  |
| <b>W41M~400</b><br>4*4" (H*W)                                                         | Self-closing-<br>Aluminum<br>Mortise hinge-4*4"            | <b>40~45</b><br>mm      | 33.5 mm                                      | 33.5 mm                                   | 3.3 mm                       | 1.2~1.9 mm                                |  |  |  |
| <b>W41M~450</b><br>4.5*4.5″ (H*W)                                                     | Self-closing-<br>Aluminum<br>Mortise hinge-4.5*4.5"        | <b>45~50</b><br>mm      | 38.5 mm                                      | 38.5 mm                                   | 5.5 11111                    |                                           |  |  |  |
| ** For non-mortise installation, preserve at least 8.5 mm gap between door and frame. |                                                            |                         |                                              |                                           |                              |                                           |  |  |  |